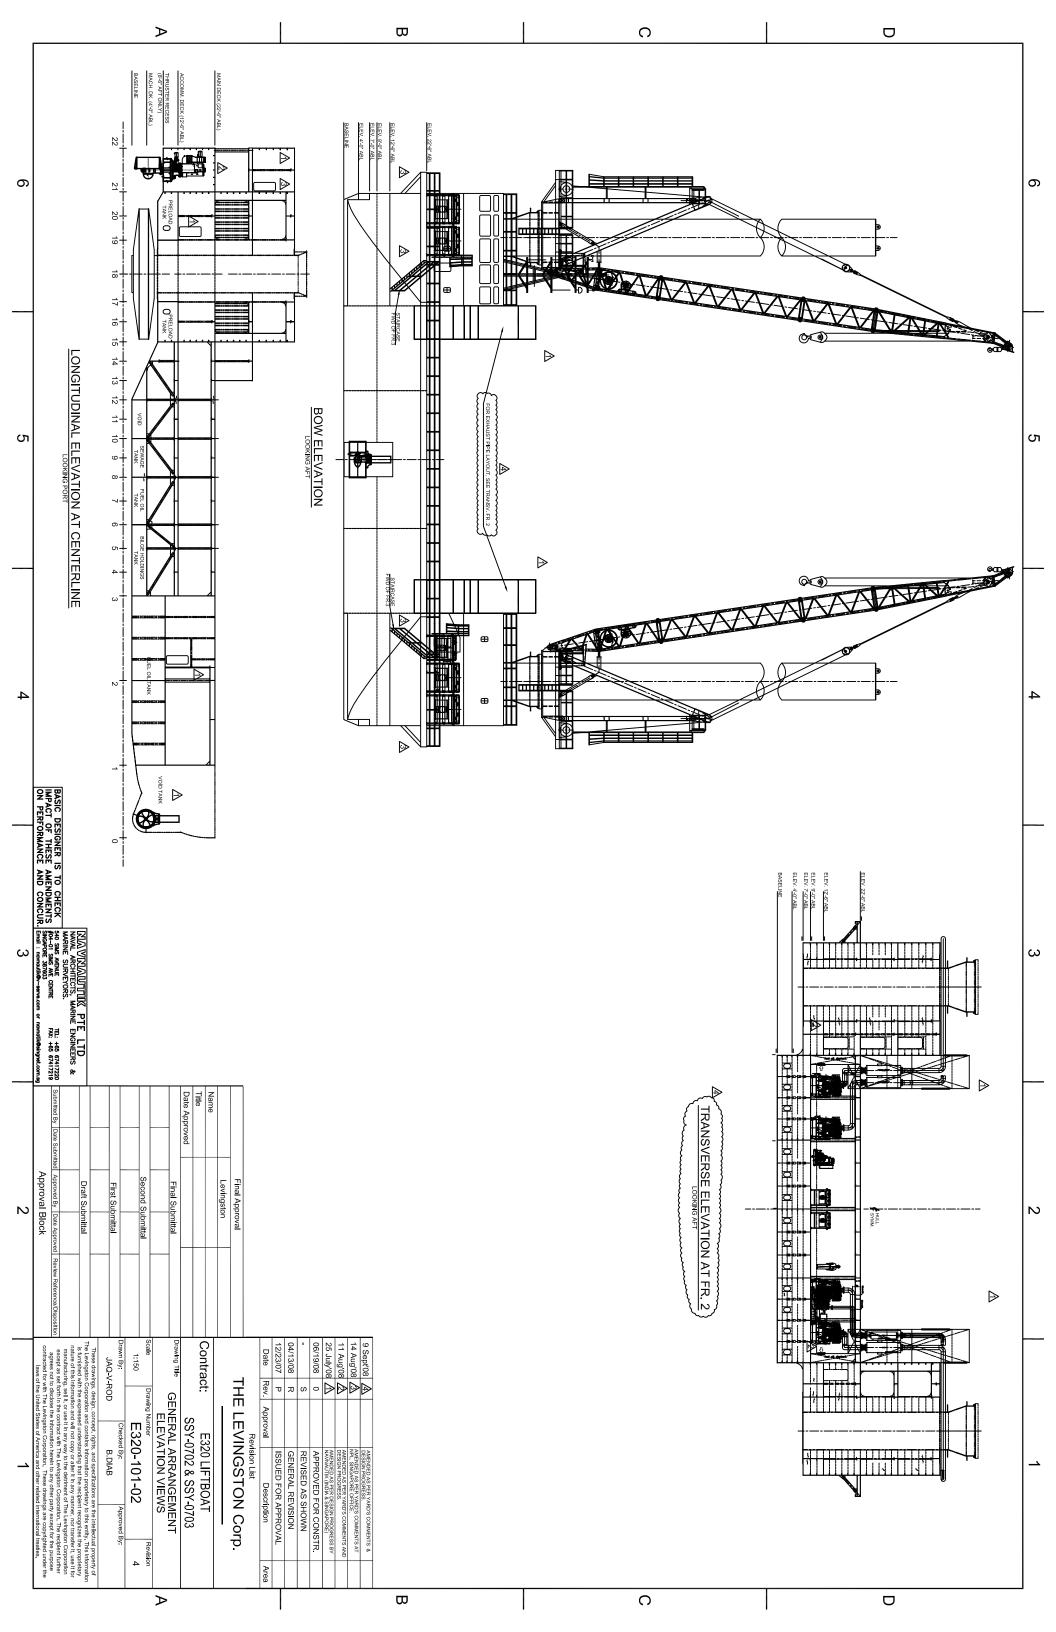

462MT

Water Tank Capacity 550MT

**Accomodation** 160 Men accommodation

including marine crew

Ancillary Equipment Port Crane Max. 181 MT

at 9.1M reach

Stbd Crane Max. 181 MT

at 9.1M reach

Variable Load 837MT

**Deck Space** Approx 11,000 ft2

<sup>\*\*</sup> This vessel specification is given in good faith & assumed to be correct. Details given are without guarantee.

<sup>\*\*</sup> Owners reserved the right to amend the specifications without notification.