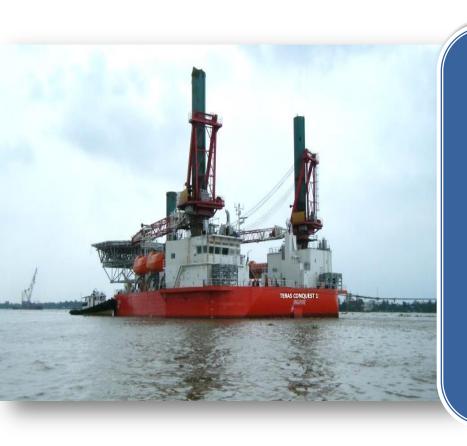

## **CARACAL PIONEER**

57.00m x 44.00m x 6.858m Self Elevating Liftboat

## **Specifications**

Length 57.00m

Overall:

**Beam** 44.00m

Moulded:

**Depth** 6.858m

Moulded:

**Draft** 3.361m

Moulded:

Leg Length: 97.54m

**Leg** 3.048m

Diameter:

Maximum 65m

Water Depth:

Gross 5097MT

Tonnage:

## **General Specifications**

**GENERAL** 

Port of Registry/Flag Singapore

Official Number 395647
Class ABS

Notation + A1, Self Elevating

Unit, +AMS

Built 2010, Saigon Shipyard

Co., Ltd, Vietnam

ADDITIONAL FEATURES

**Speed** Approx 6 knots

Helideck Rated Suitable for Sikorsky

S62 and S92 Helicopter

**Azimuth Propulsion** 3xAzimuth thusters,

1100kW @ 690V/3Ph/60HZ

**Bow Thruster** 1xtranswerse FPP

bow thruster,